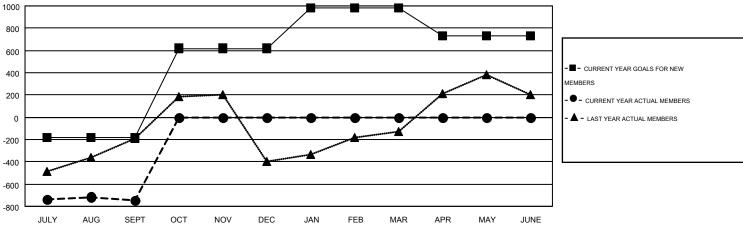

## MONTHLY MEMBERSHIP PROGRESS REPORT

Results as of: 9/30/2015

Multiple District 306

LOCATION: REP OF SRI LANKA

MAHESH PASQUAL GMT CA 6

|               |                  | Clubs            |                  |                  | Members               |                    |                                        |                    |                  |  |
|---------------|------------------|------------------|------------------|------------------|-----------------------|--------------------|----------------------------------------|--------------------|------------------|--|
|               | RESUI            | TS FOR 2015-2016 |                  |                  | RESULTS FOR 2015-2016 |                    |                                        |                    |                  |  |
| QUARTER       | NEW CLUB<br>GOAL | NEW CLUBS        | DROPPED<br>CLUBS | NET<br>GAIN/LOSS | QUARTER               | NEW MEMBER<br>GOAL | CHARTER AND<br>NEW<br>MEMBERS<br>ADDED | DROPPED<br>MEMBERS | NET<br>GAIN/LOSS |  |
| JULY/AUG/SEPT | 5                | 2                | 8                | -6               | JULY/AUG/SEPT         | -180               | 285                                    | 1,033              | -748             |  |
| OCT/NOV/DEC   | 10               | 0                | 0                | 0                | OCT/NOV/DEC           | 799                | 0                                      | 0                  | 0                |  |
| JAN/FEB/MAR   | 7                | 0                | 0                | 0                | JAN/FEB/MAR           | 364                | 0                                      | 0                  | 0                |  |
| APR/MAY/JUNE  | 3                | 0                | 0                | 0                | APR/MAY/JUNE          | -248               | 0                                      | 0                  | 0                |  |

## GOALS AND ACTUAL NEW CLUBS CUMULATIVE

GOALS AND ACTUAL MEMBERS CUMULATIVE

| DROPPED CLUBS: 8 |       | 97 CLUBS OF 506 ADDED 1 OR MORE | GENDER DISTRIBUTION                   |                 |       |
|------------------|-------|---------------------------------|---------------------------------------|-----------------|-------|
|                  |       | NEW MEMBERS                     | MALE                                  | 10,190 (80.06%) |       |
| DROPPED MEMBERS  |       |                                 | FEMALE                                | 2,538 (19.94%)  |       |
| DECEASED         | 21    | CLICK HERE FOR HEALTH           |                                       |                 | 2.004 |
| CLUB CANCELLED   | 77    | ASSESSMENT DATA                 | FAMILY UNIT MEMBERS HEAD OF HOUSEHOLD |                 | 3,984 |
| OTHER            | 935   |                                 |                                       |                 | 1,837 |
| TOTAL            | 1,033 |                                 | NON-HEAD OF HOUSEHOLD                 |                 | 2,147 |