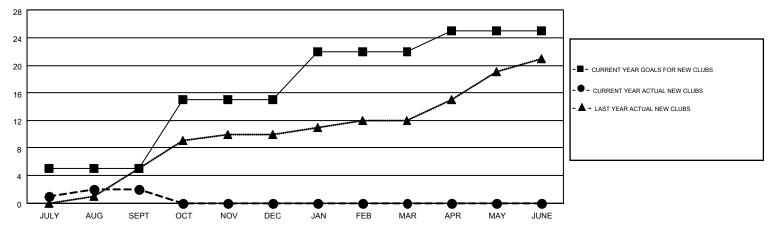

## MONTHLY MEMBERSHIP PROGRESS REPORT

Results as of: 9/30/2015

Multiple District 306

LOCATION: REP OF SRI LANKA

MAHESH PASQUAL GMT CA 6

|               |                  | Clubs            |                  |                  | Members               |                    |                                        |                    |                  |  |
|---------------|------------------|------------------|------------------|------------------|-----------------------|--------------------|----------------------------------------|--------------------|------------------|--|
|               | RESUI            | TS FOR 2015-2016 |                  |                  | RESULTS FOR 2015-2016 |                    |                                        |                    |                  |  |
| QUARTER       | NEW CLUB<br>GOAL | NEW CLUBS        | DROPPED<br>CLUBS | NET<br>GAIN/LOSS | QUARTER               | NEW MEMBER<br>GOAL | CHARTER AND<br>NEW<br>MEMBERS<br>ADDED | DROPPED<br>MEMBERS | NET<br>GAIN/LOSS |  |
| JULY/AUG/SEPT | 5                | 2                | 8                | -6               | JULY/AUG/SEPT         | -180               | 285                                    | 1,033              | -748             |  |
| OCT/NOV/DEC   | 10               | 0                | 0                | 0                | OCT/NOV/DEC           | 799                | 0                                      | 0                  | 0                |  |
| JAN/FEB/MAR   | 7                | 0                | 0                | 0                | JAN/FEB/MAR           | 364                | 0                                      | 0                  | 0                |  |
| APR/MAY/JUNE  | 3                | 0                | 0                | 0                | APR/MAY/JUNE          | -248               | 0                                      | 0                  | 0                |  |

## GOALS AND ACTUAL NEW CLUBS CUMULATIVE

GOALS AND ACTUAL MEMBERS CUMULATIVE

| DROPPED CLUBS: 8 |       | 97 CLUBS OF 506 ADDED 1 OR MORE | GENDER DISTRIBUTION                   |                 |       |
|------------------|-------|---------------------------------|---------------------------------------|-----------------|-------|
|                  |       | NEW MEMBERS                     | MALE                                  | 10,190 (80.06%) |       |
| DROPPED MEMBERS  |       |                                 | FEMALE                                | 2,538 (19.94%)  |       |
| DECEASED         | 21    | CLICK HERE FOR HEALTH           |                                       |                 | 2.004 |
| CLUB CANCELLED   | 77    | ASSESSMENT DATA                 | FAMILY UNIT MEMBERS HEAD OF HOUSEHOLD |                 | 3,984 |
| OTHER            | 935   |                                 |                                       |                 | 1,837 |
| TOTAL            | 1,033 |                                 | NON-HEAD OF HOUSEHOLD                 |                 | 2,147 |